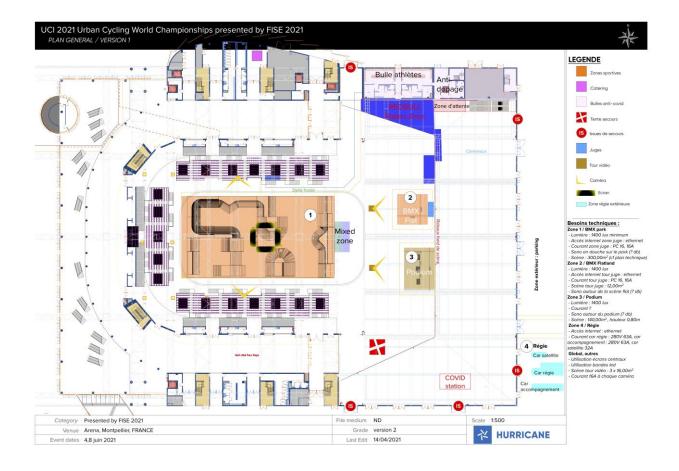

@mercure-antigone.fr">commercial@mercure-antigone.fr</a>
Website: <a href="mailto:www.mercure-montpellier-antigone.com">www.mercure-montpellier-antigone.com</a>

Rooms:

- Single room: 108€ with breakfast, 1 person

- Double room or twin: 120€ with breakfast, 2 persons

Tax : 2€ per day and per person Parking : 10€ per day Tourist





# **Accreditation and Press Center**

Important Note: Every press member that has accredited himself at the 2021 UCI Urban Cycling World Championships must pick up their accreditation at the Accreditation Centre before going to the press center.

#### **Accreditation Centre:**

Arena Montpellier, Route de la Foire, 34470 Pérols, France

#### **Press Centre:**

Arena Montpellier, Route de la Foire, 34470 Pérols, France







# 14. Venue Map and Information





# 15. General Information

# **About Montpellier**

Montpellier is a city in southern France near the Mediterranean Sea. It is in the region of Occitanie and the capital of the department of Hérault. In 2017, 285,121 people lived in the city, while its urban area had a population of 616,296. The inhabitants are called Montpelliérains.

In the Middle Ages, Montpellier was an important city of the Crown of Aragon (and was the birthplace of James I), and then of Majorca, before its sale to France in 1349. Established in 1220, the University of Montpellier is one of the oldest universities in the world and oldest medical school still in operation, with notable alumni such as Petrarch, Nostradamus and François Rabelais. Above the medieval city, the ancient citadel of Montpellier is a strong