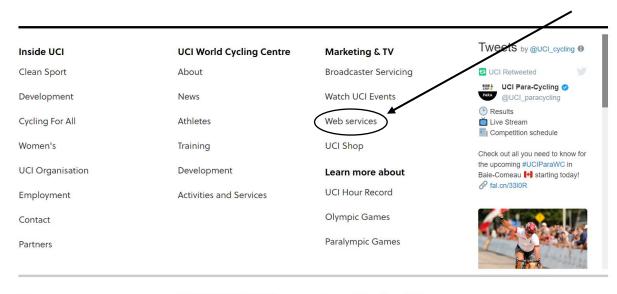

#### How?

Through the UCI website (www.uci.org) clicking as follows (see image below)

- Web services (on the homepage on bottom)
- WORLD CHAMPIONSHIPS
- "Riders registration" (riders accreditation included)