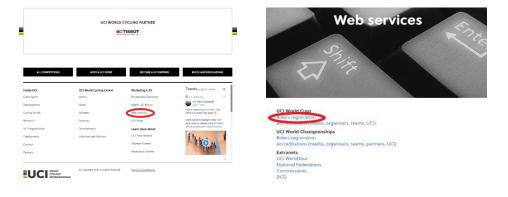

### Registration

You can enter through the UCI website (www.uci.org)

- Web services (scroll to the bottom of the page)
- UCI World Cups
- "Riders registration"

**Access**: personal login and password of each National Federation.