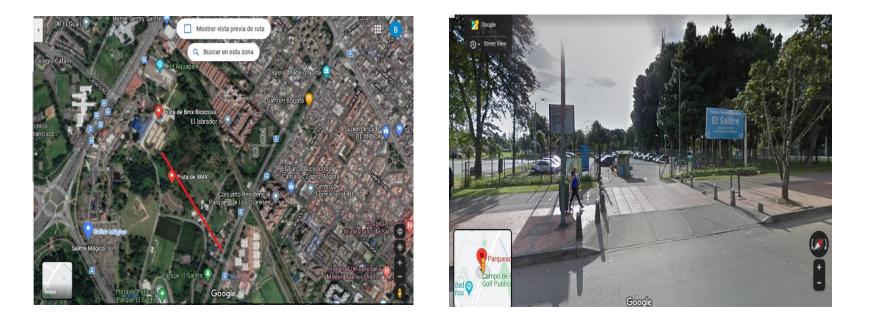

### Sitemap

The PROFESSIONAL BMX TRACK is located at: El Salitre Sports Recreational Park Carrera 60 No 63-65, Bogotá 20 minutes from the International Airport El Dorado

### Parking / Public Entrance

Vehicular and pedestrian entry is through the public parking lot of El Salitre Recreational Park, located on Carrera 60.

Parque Recreodeportivo El Salitre (Daily cost is \$ 5,000 to \$ 10,000 COP)

Private Parking Park El Salitre Mágico (Daily cost is \$20,000 to \$30,000 COP)