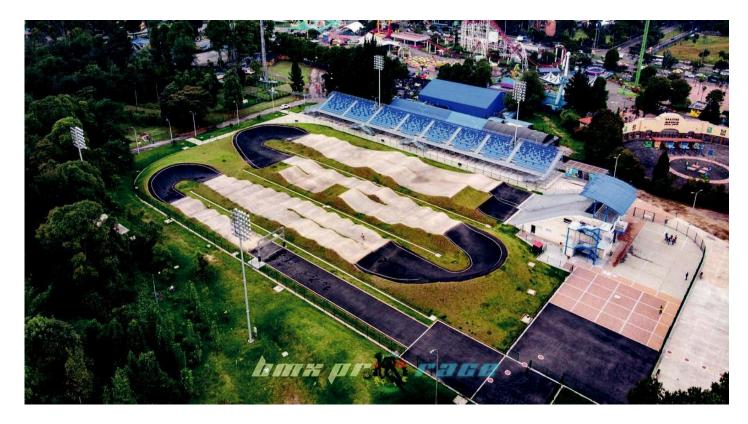

### Sitemap

The PROFESSIONAL BMX TRACK is located at: El Salitre Sports Recreational Park Carrera 60 No 63-65, Bogotá 20 minutes from the International Airport El Dorado

### Parking / Public Entrance

Vehicular and pedestrian entry is through the public parking lot of El Salitre Recreational Park, located on Carrera 60.

Parque Recreodeportivo El Salitre (Daily cost is \$ 5,000 to \$ 10,000 COP)

Private Parking Park El Salitre Mágico (Daily cost is \$20,000 to \$30,000 COP)